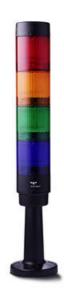

## **SIGNAL TOWER Ø 50MM CT5**

CT5

915021005 CT5DF LED amber multifunctional module 24V DC

- Cost effective modular 50 mm Ø signal tower
- Suited for 24V DC applications
- Up to 5 stackable modules
- LED multifunction and LED steady light modules in 6 colours

## PRODUCT DESCRIPTION

One of the most cost-effective signal towers on the market, the new robust CT5 50mm signal tower has been developed for classic 24V DC applications and allows up 5 different modules to be stacked.

- Cost-optimised modular 50 mm Ø signal tower
- 24V DC applications
- Up to 5 positions possible
- Polycarbonate housing
- IP65 rated
- LED multifunction and LED continuous light modules in 6 colours
- Efficient sound module selectable up to 95 dB 8 tones
- Optimised 'resilient' bayonet system enables high stability, even without sealing rings
- Five-pole M12 base with automatic contacting push-in system
- Various mounting types